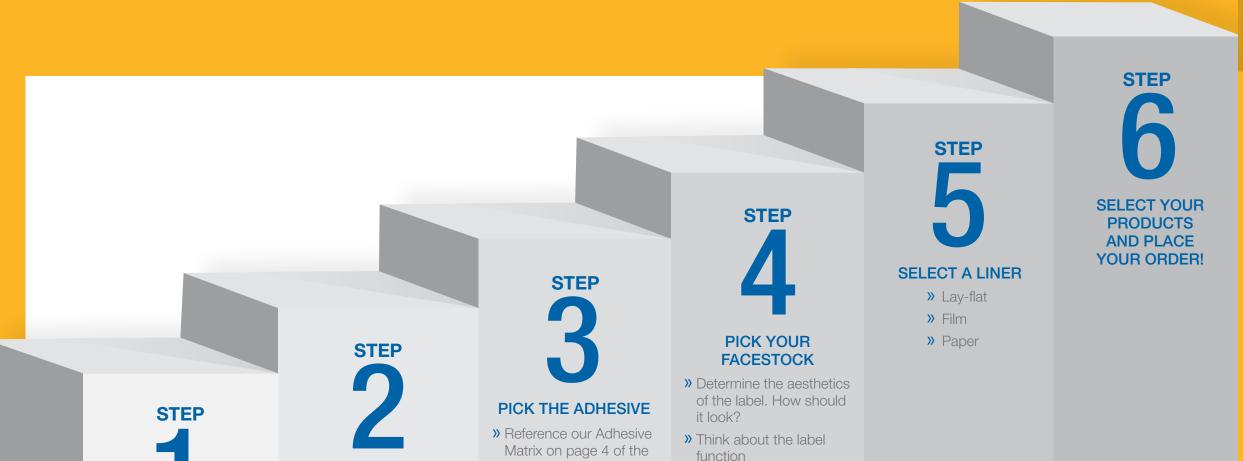

## Six Easy Steps to Using the Select Solutions<sup>™</sup> Mix & Match<sup>™</sup> Portfolio

Build-your-own label solutions from among 300 pre-selected, proven constructions. With the Select Solutions Mix & Match portfolio it's simple to generate unique, application-specific labels to grow your business. To get started, just follow the steps to niche label success:

» How will it be printed?

die-cut, finished roll

Press, variable printing,

**Product Guide** 

>> Find your substrate

correct adhesive

and swiftly identify the

**UNDERSTAND YOUR** 

**APPLICATION NEEDS** 

» What's the product

labeled?

of handling

or substrate being

>> What's the surface and

>> What environmental or

shape of the substrate?

special conditions must

it endure? Think about

temperature, moisture,

ultraviolet light, frequency

Our technical solutions leaders are always ready to help walk you through your niche packaging solution. Visit us online at <a href="https://www.label.averydennison.com/">www.label.averydennison.com/</a>